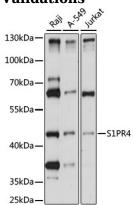

**Dilutions** 

WB 1:500 - 1:2000

**Validations** 

Western blot - S1PR4 Polyclonal Antibody

Western blot analysis of extracts of various cell lines, using S1PR4 antibody at 1:1000 dilution.Secondary antibody: HRP Goat Anti-Rabbit IgG (H+L) at 1:10000

dilution.Lysates/proteins: 25ug per lane.Blocking buffer: 3% nonfat dry milk in TBST.Detection: ECL

Basic Kit .Exposure time: 30s.