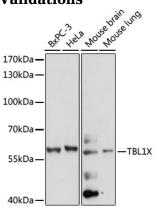

#### Validations

Western blot - TBL1X Polyclonal Antibody

Western blot analysis of extracts of various cell lines, using TBL1X antibody at 1:1000 dilution.Secondary antibody: HRP Goat Anti-Rabbit IgG (H+L) at 1:10000 dilution.Lysates/proteins: 25ug per lane.Blocking buffer: 3% nonfat dry milk in TBST.Detection: ECL Basic Kit .Exposure time: 60s.