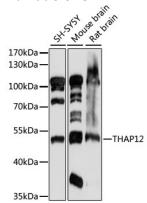

**Dilutions** 

WB 1:500 - 1:2000

**Validations** 

Western blot - THAP12 Polyclonal Antibody

Western blot analysis of extracts of various cell lines, using THAP12 antibody at 1:1000 dilution. Secondary antibody: HRP Goat Anti-

Rabbit IgG (H+L) at 1:10000

dilution. Lysates/proteins: 25<br/>ug per lane. Blocking buffer: 3% nonfat dry milk in TBST.<br/>Detection: ECL

Basic Kit .Exposure time: 30s.