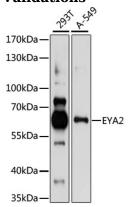

WB 1:500 - 1:2000

**Validations** 

Western blot - EYA2 Polyclonal Antibody

Western blot analysis of extracts of various cell lines, using EYA2 antibody at 1:1000 dilution. Secondary antibody: HRP Goat Anti-Rabbit IgG (H+L) at 1:10000

dilution.Lysates/proteins: 25ug per lane.Blocking buffer: 3% nonfat dry milk in TBST.Detection: ECL

Basic Kit .Exposure time: 60s.