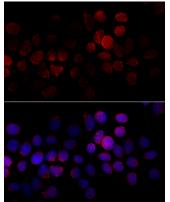

### Validations

Immunofluorescence - CYP2J2 Polyclonal Antibody

Immunofluorescence analysis of HeLa cells using CYP2J2 antibody at dilution of 1:100 (40x lens). Blue: DAPI for nuclear staining.