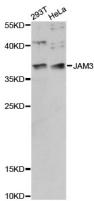

**Validations** 

Western blot - JAM3 Polyclonal Antibody

Western blot analysis of extracts of various cell lines, using JAM3 antibody at 1:1000 dilution. Secondary antibody: HRP Goat Anti-Rabbit IgG (H+L) at 1:10000 dilution. Lysates/proteins: 25ug per lane. Blocking buffer: 3% nonfat dry milk in TBST. Detection: ECL

Enhanced Kit .Exposure time: 90s.