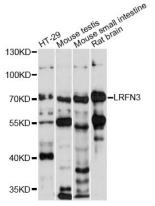

**Dilutions** 

WB 1:500 - 1:2000

**Validations** 

Western blot - LRFN3 Polyclonal Antibody

Western blot analysis of extracts of various cell lines, using LRFN3 antibody at 1:1000 dilution. Secondary antibody: HRP Goat Anti-Rabbit IgG (H+L) at 1:10000 dilution. Lysates/proteins: 25ug per lane. Blocking buffer: 3% nonfat dry milk in TBST. Detection: ECL

Basic Kit .Exposure time: 30s.