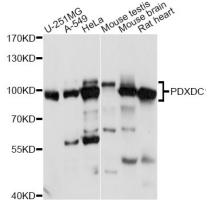

#### Validations

Western blot - PDXDC1 Polyclonal Antibody

Western blot analysis of extracts of various cell lines, using PDXDC1 antibody at 1:1000 dilution.Secondary antibody: HRP Goat Anti-Rabbit IgG (H+L) at 1:10000 dilution.Lysates/proteins: 25ug per lane.Blocking buffer: 3% nonfat dry milk in TBST.Detection: ECL Basic Kit .Exposure time: 30s.