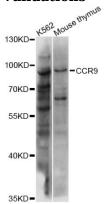

**Validations** 

Western blot - CCR9 Polyclonal Antibody

Western blot analysis of extracts of various cell lines, using CCR9 antibody at 1:1000 dilution. Secondary antibody: HRP Goat Anti-Rabbit IgG (H+L) at 1:10000

dilution. Lysates/proteins: 25<br/>ug per lane. Blocking buffer: 3% nonfat dry milk in TBST.<br/>Detection: ECL

Basic Kit .Exposure time: 30s.