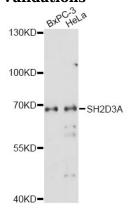

**Dilutions** 

WB 1:500 - 1:2000

**Validations** 

Western blot - SH2D3A Polyclonal Antibody

Western blot analysis of extracts of various cell lines, using SH2D3A antibody at 1:1000 dilution. Secondary antibody: HRP Goat Anti-Rabbit IgG (H+L) at 1:10000 dilution.Lysates/proteins: 25ug per lane.Blocking buffer: 3% nonfat dry milk in TBST.Detection: ECL

Enhanced Kit .Exposure time: 180s.