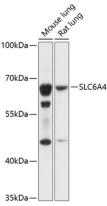

**Dilutions** 

WB 1:500 - 1:2000

**Validations** 

Western blot - SLC6A4 Polyclonal Antibody

Western blot analysis of extracts of various cell lines, using SLC6A4 antibody at 1:1000 dilution. Secondary antibody: HRP Goat Anti-Rabbit IgG (H+L) at 1:10000

dilution.Lysates/proteins: 25ug per lane.Blocking buffer: 3% nonfat dry milk in TBST.Detection: ECL

Basic Kit .Exposure time: 30s.