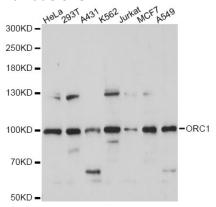

**Dilutions** 

WB 1:500 - 1:2000

**Validations** 

Western blot - ORC1 Polyclonal Antibody

Western blot analysis of extracts of various cell lines, using ORC1 antibody at 1:1000 dilution. Secondary antibody: HRP Goat Anti-

Rabbit IgG (H+L) at 1:10000

dilution. Lysates/proteins: 25<br/>ug per lane. Blocking buffer: 3% nonfat dry milk in TBST.<br/>Detection: ECL

Basic Kit .Exposure time: 10s.