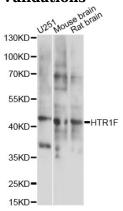

**Dilutions** 

WB 1:500 - 1:2000

**Validations** 

Western blot - HTR1F Polyclonal Antibody

Western blot analysis of extracts of various cell lines, using HTR1F antibody at 1:1000 dilution. Secondary antibody: HRP Goat Anti-Rabbit IgG (H+L) at 1:10000 dilution. Lysates/proteins: 25ug per lane. Blocking

buffer: 3% nonfat dry milk in TBST.Detection: ECL

Basic Kit .Exposure time: 15s.