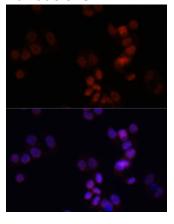

**Dilutions** 

IF 1:50 - 1:200

**Validations** 

Immunofluorescence - KDM7A Polyclonal Antibody

Immunofluorescence analysis of HCT116 cells using KDM7A antibody at dilution of 1:150. Blue:

DAPI for nuclear staining.