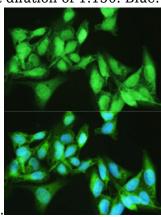

Immunofluorescence - KDM7A Polyclonal Antibody

Immunofluorescence analysis of U2OS cells using KDM7A antibody at dilution of 1:100. Blue: DAPI for nuclear staining.