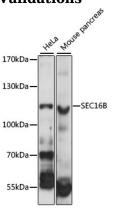

**Dilutions** 

WB 1:500 - 1:2000

**Validations** 

Western blot - SEC16B Polyclonal Antibody

Western blot analysis of extracts of various cell lines, using SEC16B antibody at 1:1000 dilution. Secondary antibody: HRP Goat Anti-

Rabbit IgG (H+L) at 1:10000

dilution.Lysates/proteins: 25ug per lane.Blocking buffer: 3% nonfat dry milk in TBST.Detection: ECL

Basic Kit .Exposure time: 1s.