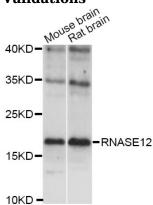

# Validations

Western blot - RNASE12 Polyclonal Antibody

Western blot analysis of extracts of various cell lines, using RNASE12 antibody at 1:1000 dilution.Secondary antibody: HRP Goat Anti-Rabbit IgG (H+L) at 1:10000 dilution.Lysates/proteins: 25ug per lane.Blocking buffer: 3% nonfat dry milk in TBST.Detection: ECL Basic Kit .Exposure time: 90s.