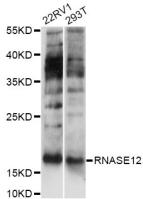

WB 1:500 - 1:2000

Western blot - RNASE12 Polyclonal Antibody

Western blot analysis of extracts of various cell lines, using RNASE12 antibody at 1:1000 dilution. Secondary antibody: HRP Goat Anti-Rabbit IgG (H+L) at 1:10000

dilution. Lysates/proteins: 25<br/>ug per lane. Blocking buffer: 3% nonfat dry milk in TBST.<br/>Detection: ECL

Basic Kit .Exposure time: 90s.