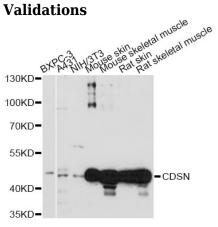

WB 1:500 - 1:2000

**Validations** 

Western blot - CDSN Polyclonal Antibody

Western blot analysis of extracts of various cell lines, using CDSN antibody at 1:1000 dilution. Secondary antibody: HRP Goat Anti-Rabbit IgG (H+L) at 1:10000

dilution.Lysates/proteins: 25ug per lane.Blocking buffer: 3% nonfat dry milk in TBST.Detection: ECL

Basic Kit .Exposure time: 60s.