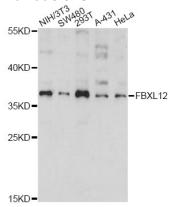

WB 1:500 - 1:2000

**Validations** 

Western blot - FBXL12 Polyclonal Antibody

Western blot analysis of extracts of various cell lines, using FBXL12 antibody at 1:1000 dilution.Secondary antibody: HRP Goat Anti-Rabbit IgG (H+L) at 1:10000

dilution.Lysates/proteins: 25ug per lane.Blocking buffer: 3% nonfat dry milk in TBST.Detection: ECL

Basic Kit .Exposure time: 30s.