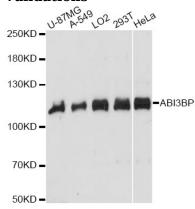

**Dilutions** 

WB 1:500 - 1:2000

**Validations** 

Western blot - ABI3BP Polyclonal Antibody

Western blot analysis of extracts of various cell lines, using ABI3BP antibody at 1:1000 dilution.Secondary antibody: HRP Goat Anti-Rabbit IgG (H+L) at 1:10000

dilution.Lysates/proteins: 25ug per lane.Blocking buffer: 3% nonfat dry milk in TBST.Detection: ECL

Basic Kit .Exposure time: 20s.