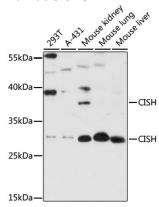

**Dilutions** 

WB 1:500 - 1:2000

**Validations** 

Western blot - CISH Polyclonal Antibody

Western blot analysis of extracts of various cell lines, using CISH antibody at 1:3000 dilution. Secondary antibody: HRP Goat Anti-Rabbit IgG (H+L) at 1:10000

dilution.Lysates/proteins: 25ug per lane.Blocking buffer: 3% nonfat dry milk in TBST.Detection: ECL

Basic Kit .Exposure time: 90s.