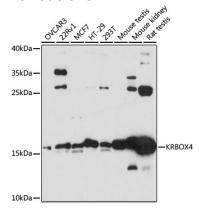

**Dilutions** 

WB 1:500 - 1:2000

**Validations** 

Western blot - KRBOX4 Polyclonal Antibody

Western blot analysis of extracts of various cell lines, using KRBOX4 antibody at 1:3000 dilution. Secondary antibody: HRP Goat Anti-Rabbit IgG (H+L) at 1:10000

dilution.Lysates/proteins: 25ug per lane.Blocking buffer: 3% nonfat dry milk in TBST.Detection: ECL

Basic Kit .Exposure time: 90s.