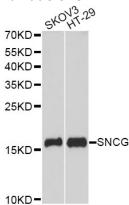

## Validations

Western blot - SNCG Polyclonal Antibody

Western blot analysis of extracts of various cell lines, using SNCG antibody at 1:3000 dilution.Secondary antibody: HRP Goat Anti-Rabbit IgG (H+L) at 1:10000 dilution.Lysates/proteins: 25ug per lane.Blocking buffer: 3% nonfat dry milk in TBST.Detection: ECL Basic Kit .Exposure time: 90s.