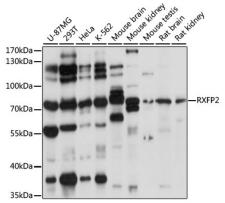

#### Validations

Western blot - RXFP2 Polyclonal Antibody

Western blot analysis of extracts of various cell lines, using RXFP2 antibody at 1:1000 dilution.Secondary antibody: HRP Goat Anti-Rabbit IgG (H+L) at 1:10000 dilution.Lysates/proteins: 25ug per lane.Blocking buffer: 3% nonfat dry milk in TBST.Detection: ECL Basic Kit .Exposure time: 30s.