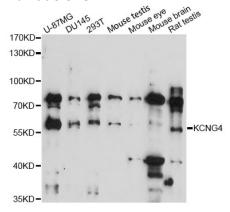

**Dilutions** 

WB 1:500 - 1:2000

**Validations** 

Western blot - KCNG4 Polyclonal Antibody

Western blot analysis of extracts of various cell lines, using KCNG4 antibody at 1:3000 dilution. Secondary antibody: HRP Goat Anti-Rabbit IgG (H+L) at 1:10000

dilution. Lysates/proteins: 25<br/>ug per lane. Blocking buffer: 3% nonfat dry milk in TBST.<br/>Detection: ECL

Enhanced Kit .Exposure time: 60s.