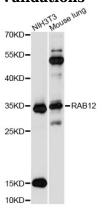

**Dilutions** 

WB 1:500 - 1:2000

**Validations** 

Western blot - RAB12 Polyclonal Antibody

Western blot analysis of extracts of various cell lines, using RAB12 antibody at 1:3000 dilution. Secondary antibody: HRP Goat Anti-Rabbit IgG (H+L) at 1:10000 dilution. Lysates/proteins: 25ug per lane. Blocking

buffer: 3% nonfat dry milk in TBST.Detection: ECL

Basic Kit .Exposure time: 60s.