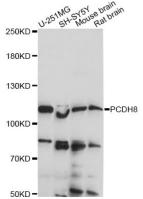

## Validations

Western blot - PCDH8 Polyclonal Antibody

Western blot analysis of extracts of various cell lines, using PCDH8 antibody at 1:1000 dilution.Secondary antibody: HRP Goat Anti-Rabbit IgG (H+L) at 1:10000 dilution.Lysates/proteins: 25ug per lane.Blocking buffer: 3% nonfat dry milk in TBST.Detection: ECL Basic Kit .Exposure time: 90s.