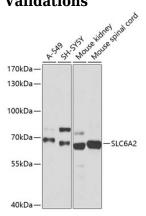

## Validations

Western blot - SLC6A2 Polyclonal Antibody

Western blot analysis of extracts of various cell lines, using SLC6A2 antibody at 1:1000 dilution.Secondary antibody: HRP Goat Anti-Rabbit IgG (H+L) at 1:10000 dilution.Lysates/proteins: 25ug per lane.Blocking buffer: 3% nonfat dry milk in TBST.Detection: ECL Basic Kit .Exposure time: 10s.