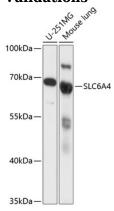

**Dilutions** 

WB 1:500 - 1:2000

**Validations** 

Western blot - SLC6A4 Polyclonal Antibody

Western blot analysis of extracts of various cell lines, using SLC6A4 antibody at 1:1000 dilution. Secondary antibody: HRP Goat Anti-Rabbit IgG (H+L) at 1:10000

dilution.Lysates/proteins: 25ug per lane.Blocking buffer: 3% nonfat dry milk in TBST.Detection: ECL

Basic Kit .Exposure time: 90s.