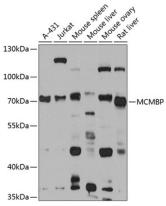

**Dilutions** 

WB 1:500 - 1:2000

**Validations** 

Western blot - MCMBP Polyclonal Antibody

Western blot analysis of extracts of various cell lines, using MCMBP antibody at 1:1000 dilution. Secondary antibody: HRP Goat Anti-Rabbit IgG (H+L) at 1:10000

dilution.Lysates/proteins: 25ug per lane.Blocking buffer: 3% nonfat dry milk in TBST.Detection: ECL

Basic Kit .Exposure time: 60s.