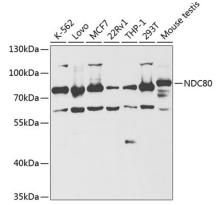

## Validations

Western blot - NDC80 Polyclonal Antibody

Western blot analysis of extracts of various cell lines, using NDC80 antibody at 1:1000 dilution.Secondary antibody: HRP Goat Anti-Rabbit IgG (H+L) at 1:10000 dilution.Lysates/proteins: 25ug per lane.Blocking buffer: 3% nonfat dry milk in TBST.Detection: ECL Basic Kit .Exposure time: 60s.