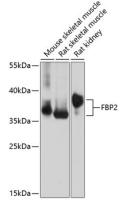

## Validations

Western blot - FBP2 Polyclonal Antibody

Western blot analysis of extracts of various cell lines, using FBP2 antibody at 1:1000 dilution.Secondary antibody: HRP Goat Anti-Rabbit IgG (H+L) at 1:10000 dilution.Lysates/proteins: 25ug per lane.Blocking buffer: 3% nonfat dry milk in TBST.Detection: ECL Basic Kit .Exposure time: 10s.