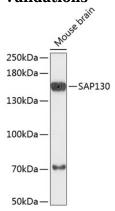

**Dilutions** 

WB 1:500 - 1:2000

**Validations** 

Western blot - SAP130 Polyclonal Antibody

Western blot analysis of extracts of mouse brain, using SAP130 antibody at 1:3000 dilution. Secondary antibody: HRP Goat Anti-Rabbit IgG (H+L) at 1:10000

dilution. Lysates/proteins: 25<br/>ug per lane. Blocking buffer: 3% nonfat dry milk in TBST.<br/>Detection: ECL

Basic Kit .Exposure time: 90s.