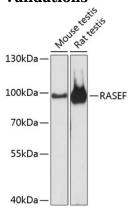

**Dilutions** 

WB 1:500 - 1:2000

**Validations** 

Western blot - RASEF Polyclonal Antibody

Western blot analysis of extracts of various cell lines, using RASEF antibody at 1:3000 dilution. Secondary antibody: HRP Goat Anti-Rabbit IgG (H+L) at 1:10000

dilution.Lysates/proteins: 25ug per lane.Blocking buffer: 3% nonfat dry milk in TBST.Detection: ECL

Basic Kit .Exposure time: 30s.