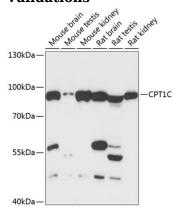

**Dilutions** 

WB 1:500 - 1:2000

**Validations** 

Western blot - CPT1C Polyclonal Antibody

Western blot analysis of extracts of various cell lines, using CPT1C antibody at 1:3000 dilution. Secondary antibody: HRP Goat Anti-Rabbit IgG (H+L) at 1:10000

dilution.Lysates/proteins: 25ug per lane.Blocking buffer: 3% nonfat dry milk in TBST.Detection: ECL

Basic Kit .Exposure time: 30s.