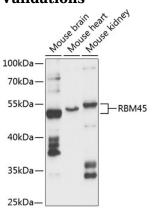

WB 1:500 - 1:2000

**Validations** 

Western blot - RBM45 Polyclonal Antibody

Western blot analysis of extracts of various cell lines, using RBM45 antibody at 1:3000 dilution. Secondary antibody: HRP Goat Anti-Rabbit IgG (H+L) at 1:10000

dilution.Lysates/proteins: 25ug per lane.Blocking buffer: 3% nonfat dry milk in TBST.Detection: ECL

Basic Kit .Exposure time: 10s.