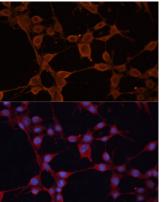

Immunofluorescence analysis of HeLa cells using SLC25A27 antibody at dilution of 1:100. Blue:

DAPI for nuclear staining.

Immunofluorescence - SLC25A27 Polyclonal Antibody

Catalog Number: 161819

Immunofluorescence analysis of NIH/3T3 cells

using SLC25A27 antibody at dilution of 1:100. Blue: DAPI for nuclear staining.