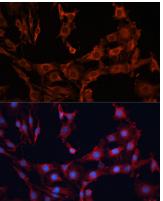

## Validations

Immunofluorescence - SLC25A27 Polyclonal Antibody

Immunofluorescence analysis of C6 cells using SLC25A27 antibody at dilution of 1:100. Blue:

DAPI for nuclear staining.

Immunofluorescence - SLC25A27 Polyclonal Antibody