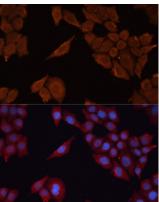

Immunofluorescence analysis of HeLa cells using SLC25A27 antibody at dilution of 1:100. Blue:

DAPI for nuclear staining.

Immunofluorescence - SLC25A27 Polyclonal Antibody

Catalog Number: 161819

Immunofluorescence analysis of NIH/3T3 cells