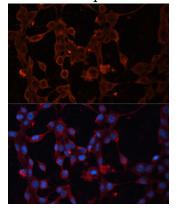

Immunofluorescence - SLC25A27 Polyclonal Antibody

Immunofluorescence analysis of NIH/3T3 cells using SLC25A27 antibody at dilution of 1:100. Blue: DAPI for nuclear staining.