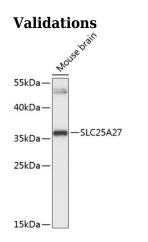

#### Dilutions

WB 1:500 - 1:2000

IF 1:50 - 1:200

Western blot - SLC25A27 Polyclonal Antibody

Western blot analysis of extracts of mouse brain, using SLC25A27 Antibody at 1:3000 dilution.Secondary antibody: HRP Goat Anti-Rabbit IgG (H+L) at 1:10000 dilution.Lysates/proteins: 25ug per lane.Blocking buffer: 3% nonfat dry milk in TBST.Detection: ECL Basic Kit .Exposure time: 30s.