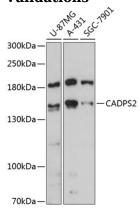

**Dilutions** 

WB 1:500 - 1:2000

**Validations** 

Western blot - CADPS2 Polyclonal Antibody

Western blot analysis of extracts of various cell lines, using CADPS2 antibody at 1:3000 dilution.Secondary antibody: HRP Goat Anti-Rabbit IgG (H+L) at 1:10000

dilution.Lysates/proteins: 25ug per lane.Blocking buffer: 3% nonfat dry milk in TBST.Detection: ECL

Basic Kit .Exposure time: 90s.