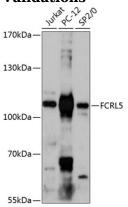

**Dilutions** 

WB 1:500 - 1:2000

**Validations** 

Western blot - FCRL5 Polyclonal Antibody

Western blot analysis of extracts of various cell lines, using FCRL5 antibody at 1:3000 dilution. Secondary antibody: HRP Goat Anti-Rabbit IgG (H+L) at 1:10000 dilution. Lysates/proteins: 25ug per lane. Blocking buffer: 3% nonfat dry milk in TBST. Detection: ECL

Basic Kit .Exposure time: 90s.