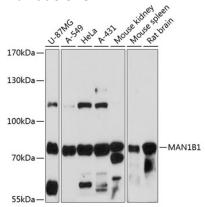

**Dilutions** 

WB 1:500 - 1:2000

**Validations** 

Western blot - MAN1B1 Polyclonal Antibody

Western blot analysis of extracts of various cell lines, using MAN1B1 antibody at 1:3000 dilution. Secondary antibody: HRP Goat Anti-Rabbit IgG (H+L) at 1:10000

dilution.Lysates/proteins: 25ug per lane.Blocking buffer: 3% nonfat dry milk in TBST.Detection: ECL

Basic Kit .Exposure time: 10s.