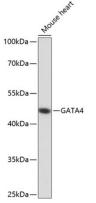

## Validations

Western blot - GATA4 Polyclonal Antibody

Western blot analysis of extracts of mouse heart, using GATA4 antibody at 1:1000 dilution.\_Secondary antibody: HRP Goat Anti-Rabbit IgG (H+L) at 1:10000 dilution.\_Lysates/proteins: 25ug per lane.\_Blocking buffer: 3% nonfat dry milk in TBST.\_Detection: ECL Enhanced Kit .\_Exposure time: 180s.