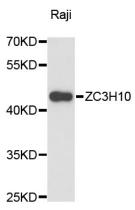

**Dilutions** 

WB 1:500 - 1:2000

**Validations** 

Western blot - ZC3H10 Polyclonal Antibody

Western blot analysis of extracts of Raji cells, using ZC3H10 antibody at 1:3000 dilution. Secondary antibody: HRP Goat Anti-Rabbit IgG (H+L) at 1:10000 dilution. Lysates/proteins: 25ug per lane. Blocking buffer: 3% nonfat dry milk in TBST. Detection: ECL Basic Kit . Exposure time: 90s.