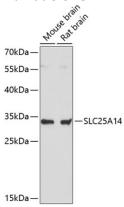

**Dilutions** 

WB 1:500 - 1:2000

**Validations** 

Western blot - SLC25A14 Polyclonal Antibody

Western blot analysis of extracts of various cell lines, using SLC25A14 antibody at 1:3000 dilution.\_Secondary antibody: HRP Goat Anti-Rabbit IgG (H+L) at 1:10000 dilution.\_Lysates/proteins: 25ug per lane.\_Blocking buffer: 3% nonfat dry milk in TBST.\_Detection: ECL Basic Kit .\_Exposure time: 90s.