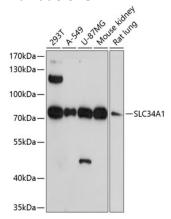

Ig Type

Rabbit IgG

**Applications** 

WB

**Dilutions** 

WB 1:500 - 1:2000

**Validations** 

Western blot - SLC34A1 Polyclonal Antibody

Western blot analysis of extracts of various cell lines, using SLC34A1 antibody at 1:1000 dilution. Secondary antibody: HRP Goat Anti-Rabbit IgG (H+L) at 1:10000

dilution.Lysates/proteins: 25ug per lane.Blocking buffer: 3% nonfat dry milk in TBST.Detection: ECL

Basic Kit .Exposure time: 90s.