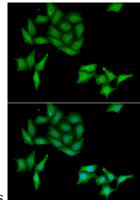

dilution.Lysates/proteins: 25ug per lane.Blocking buffer: 3% nonfat dry milk in TBST.Detection: ECL

Basic Kit .Exposure time: 60s.

Immunofluorescence - CCNC Polyclonal Antibody

Immunofluorescence analysis of HeLa cells using CCNC antibody . Blue: DAPI for nuclear staining.