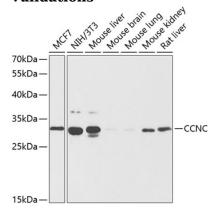

**Dilutions** 

WB 1:500 - 1:2000 IF 1:50 - 1:200

**Validations** 

Western blot - CCNC Polyclonal Antibody

Western blot analysis of extracts of various cell lines, using CCNC antibody at 1:1000 dilution. Secondary antibody: HRP Goat Anti-Rabbit IgG (H+L) at 1:10000

dilution.Lysates/proteins: 25ug per lane.Blocking buffer: 3% nonfat dry milk in TBST.Detection: ECL

Basic Kit .Exposure time: 60s.

Immunofluorescence - CCNC Polyclonal Antibody

Immunofluorescence analysis of HeLa cells using CCNC antibody . Blue: DAPI for nuclear staining.