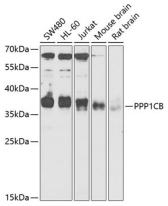

**Dilutions** 

WB 1:500 - 1:2000

**Validations** 

Western blot - PPP1CB Polyclonal Antibody

Western blot analysis of extracts of various cell lines, using PPP1CB antibody at 1:1000 dilution. Secondary antibody: HRP Goat Anti-

Rabbit IgG (H+L) at 1:10000

dilution. Lysates/proteins: 25<br/>ug per lane. Blocking buffer: 3% nonfat dry milk in TBST. Detection: <br/>  ${\tt ECL}$ 

Enhanced Kit .Exposure time: 60s.