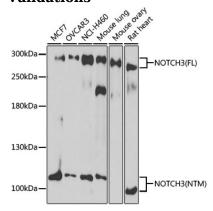

**Dilutions** 

WB 1:500 - 1:2000

**Validations** 

Western blot - NOTCH3 Polyclonal Antibody

Western blot analysis of extracts of various cell lines, using NOTCH3 antibody at 1:1000 dilution. Secondary antibody: HRP Goat Anti-

Rabbit IgG (H+L) at 1:10000

dilution. Lysates/proteins: 25<br/>ug per lane. Blocking buffer: 3% nonfat dry milk in TBST.<br/>Detection: ECL

Basic Kit .Exposure time: 5s.