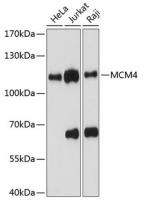

#### Validations

Western blot - MCM4 Polyclonal Antibody

Western blot analysis of extracts of various cell lines, using MCM4 antibody at 1:1000 dilution.Secondary antibody: HRP Goat Anti-Rabbit IgG (H+L) at 1:10000 dilution.Lysates/proteins: 25ug per lane.Blocking buffer: 3% nonfat dry milk in TBST.Detection: ECL Basic Kit .Exposure time: 30s.