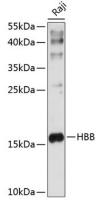

# Validations

Western blot - HBB Polyclonal Antibody

Western blot analysis of extracts of Raji cells, using HBB antibody at 1:1000 dilution.Secondary antibody: HRP Goat Anti-Rabbit IgG (H+L) at 1:10000 dilution.Lysates/proteins: 25ug per lane.Blocking buffer: 3% nonfat dry milk in TBST.Detection: ECL Enhanced Kit .Exposure time: 10s.